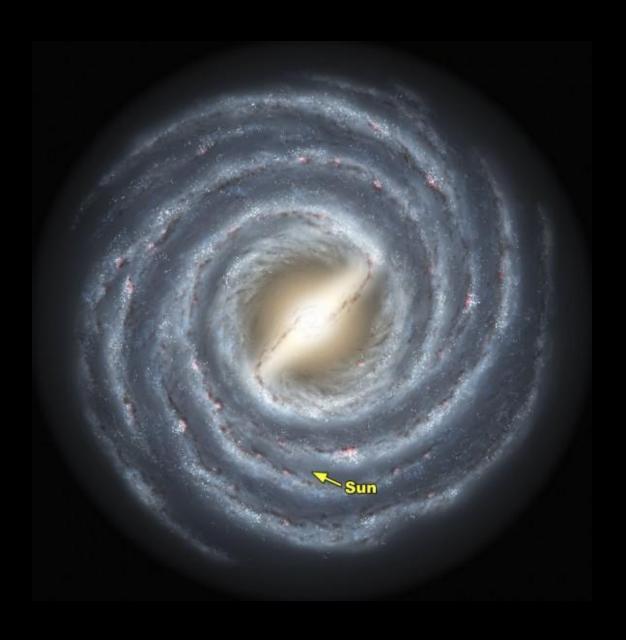

## Lucifer loosened



# Universe in chelos

# In the beginning God created the heavens and the earth

Genesis 1:1

### The Milky Way Galaxy – artist's depiction





The "Milky Way" in the sky

#### The Milky Way schematic





The "Milky Way" as pictured above actually a portion of Sagittarius' arm (as seen in the drawing on the right) from the Orion spur









NGC 2440 – Star collapsed within itself, then violently exploded out



HEIC 110 Nebula with one arm flying off



Arp 148 – Two galaxies perpendicular to each other colliding



## Two spiraling galaxies well into their collision



### Two Spiraling galaxies colliding



Two galaxies with streamers colliding with incredible force



# "I am the LORD, I have called you in righteousness, I will also hold you by the hand and watch over You"