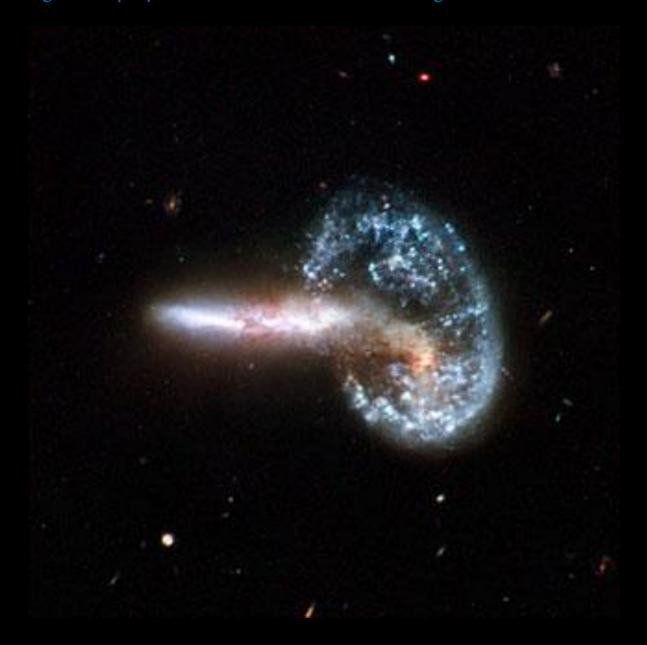

HEIC 110 Nebula with one arm flying off

Arp 148 – Two galaxies perpendicular to each other colliding