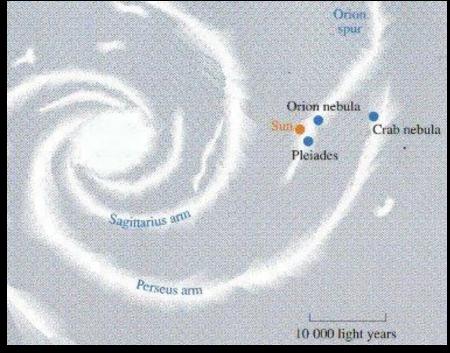

#### The Milky Way schematic

The "Milky Way" as pictured above actually a portion of Sagittarius' arm (as seen in the drawing on the right) from the Orion spur

NGC 2440 – Star collapsed within itself, then violently exploded out