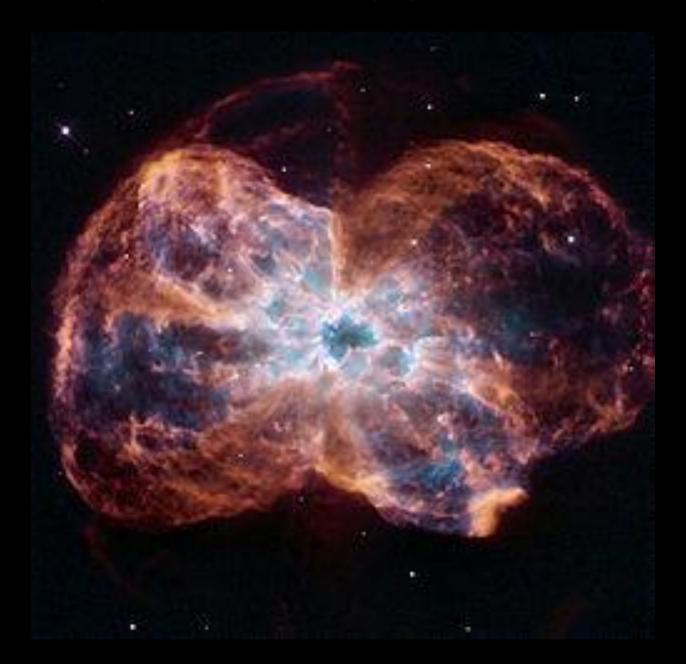

#### The Milky Way schematic

The "Milky Way" as pictured above actually a portion of Sagittarius' arm (as seen in the drawing on the right) from the Orion spur

NGC 2440 – Star collapsed within itself, then violently exploded out