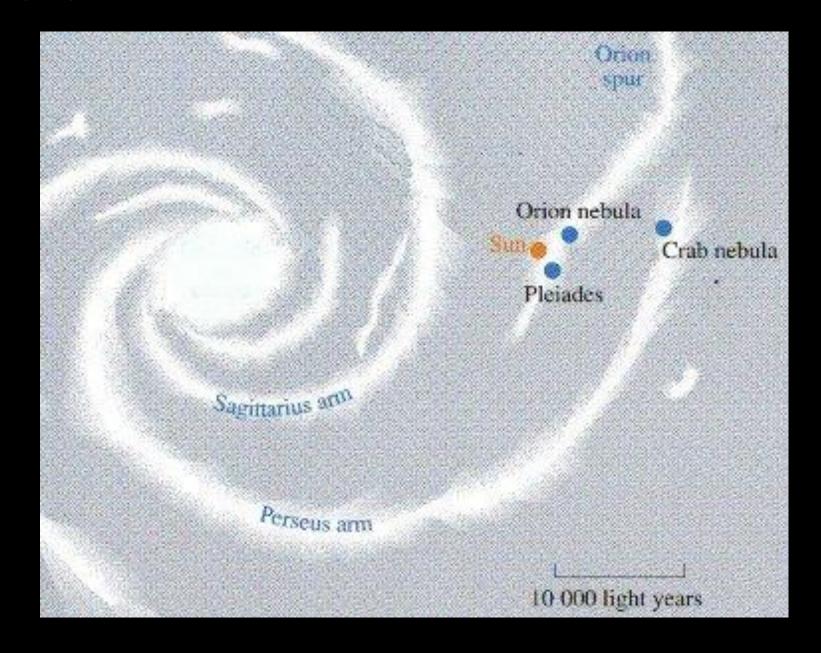

#### The Milky Way schematic

The "Milky Way" as pictured above actually a portion of Sagittarius' arm (as seen in the drawing on the right) from the Orion spur

NGC 2440 – Star collapsed within itself, then violently exploded out