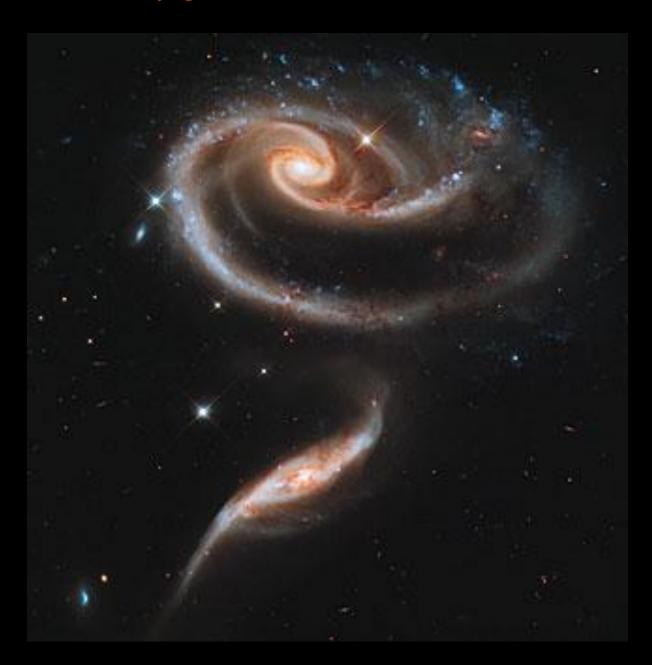

HEIC 110 Nebula with one arm flying off

Arp 148 – Two galaxies perpendicular to each other colliding