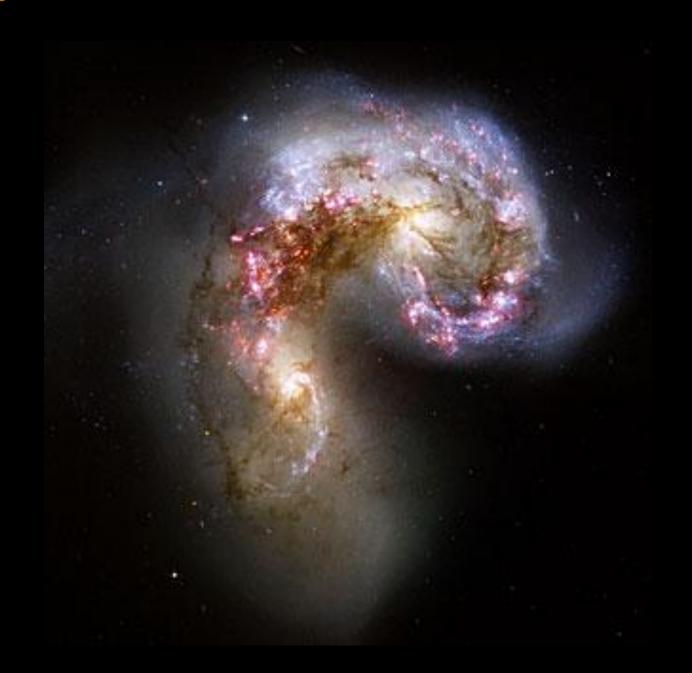

## Two spiraling galaxies well into their collision

### Two Spiraling galaxies colliding

Two galaxies with streamers colliding with incredible force