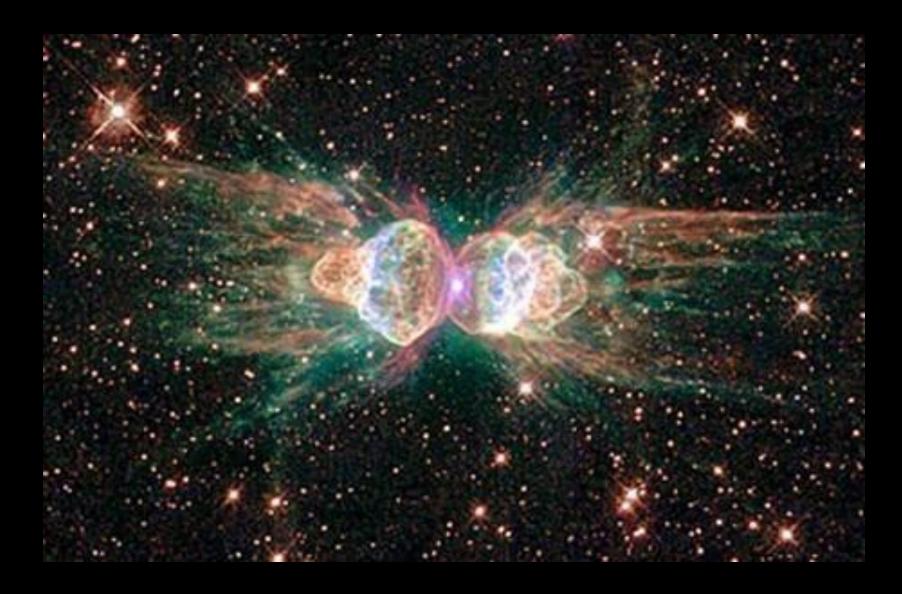

#### The Milky Way schematic

The "Milky Way" as pictured above actually a portion of Sagittarius' arm (as seen in the drawing on the right) from the Orion spur

NGC 2440 – Star collapsed within itself, then violently exploded out