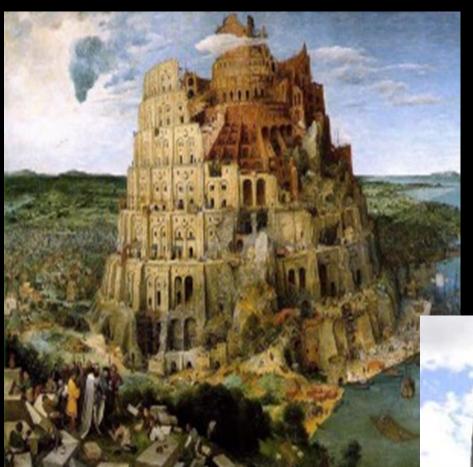

"The Tower of Babel" by Pieter Bruegel, a Flemish Renaissance painter and printmaker, 1563

The European
Parliament Building in
Strasbourg, France

Peter Bruegel's painting of the Tower of Babel, 1563

EU poster promoting the European Parliament clearly connects the EU with the Tower of Babel. They are openly allegiant to Lucifer and his plan for world control.