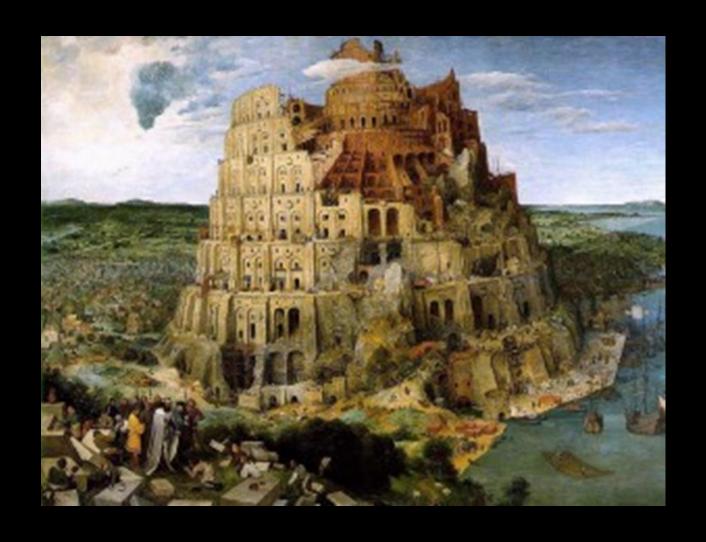

"The Tower of Babel" by Pieter Bruegel, a Flemish Renaissance painter and printmaker, 1563

The European
Parliament Building in
Strasbourg, France

Peter Bruegel's painting of the Tower of Babel, 1563

EU poster promoting the European Parliament clearly connects the EU with the Tower of Babel. They are openly allegiant to Lucifer and his plan for world control.