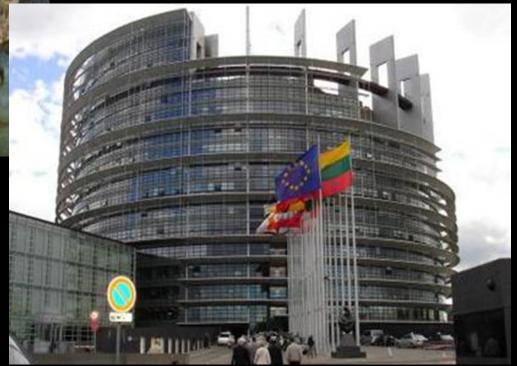

"The Tower of Babel" by Pieter Bruegel, a Flemish Renaissance painter and printmaker, 1563

The European
Parliament Building in
Strasbourg, France

Peter Bruegel's painting of the Tower of Babel, 1563

EU poster promoting the European Parliament clearly connects the EU with the Tower of Babel. They are openly allegiant to Lucifer and his plan for world control.