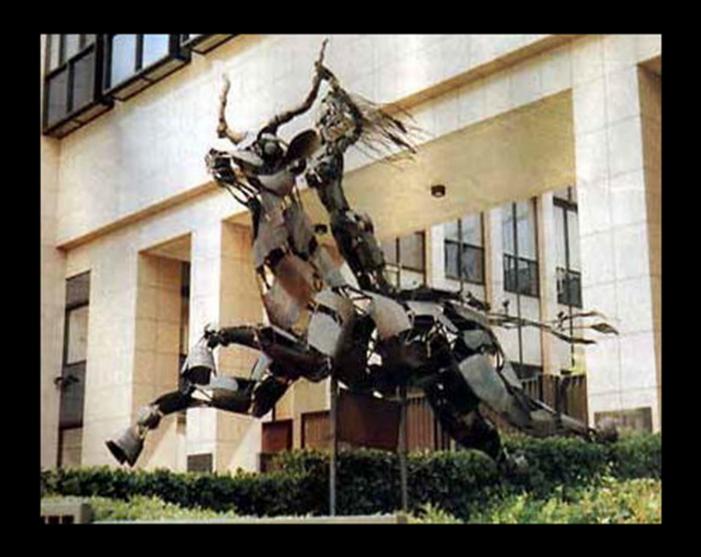

## WERICHIP

Inserting the chip

Statue in front of the EU Headquarters in Brussels, Belgium

A 2 Euro coin was released in Greece that depicts a woman riding a beast

Stamp commemorating the second election of the European Parliament in 1984 – same theme — a woman riding a beast