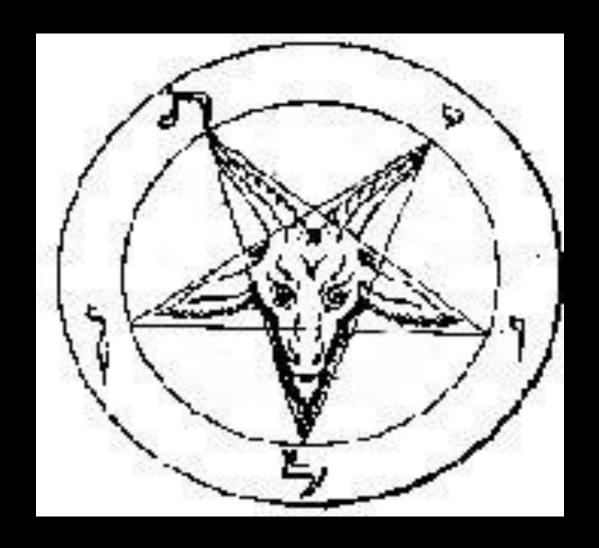

Note the upside down stars which represent the pentagram depicting a goat head which is a symbol of Satan.

Pentagram in the shape of the stars on the previous EU poster -- upside down. The goat head symbolizes Satan.