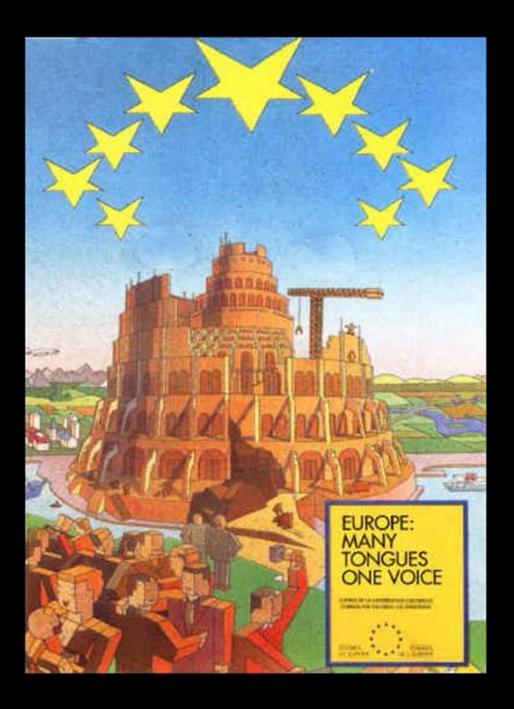

"The Tower of Babel" by Pieter Bruegel, a Flemish Renaissance painter and printmaker, 1563

The European
Parliament Building in
Strasbourg, France

Peter Bruegel's painting of the Tower of Babel, 1563

EU poster promoting the European Parliament clearly connects the EU with the Tower of Babel. They are openly allegiant to Lucifer and his plan for world control.

Note the upside down stars which represent the pentagram depicting a goat head which is a symbol of Satan.

Pentagram in the shape of the stars on the previous EU poster -- upside down. The goat head symbolizes Satan.